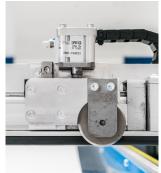

#### **FEATURES**

- · Automatic Cutting Via the flick of a switch
- · Pneumatically adjustable Pressure cutting
- · Ability to crease Romans at low pressure
- · Pneumatically operated Cutting Head for Faster Cutting
- · Ability to trim jobs down to 2mm
- · Rigid laser cut powder coated steel frame
- Heavy duty linear rail drive system
- Air operated Clamping System
- · Full width slide backstop bar with measuring tape
- Free Rolling feed rollers, Anodized Aluminium
- · Adjustable levelling feet
- · Minimal maintenance required
- · Easy to setup for self install.
- · Australian made and locally supported
- One year warranty & phone support with a proven service record worldwide