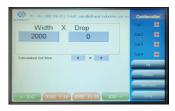

## **BASIC DIGITAL BACKSTOP**

- · Heavy Duty Precision Servo Motor
- · Fast Accurate Digital Positioning
- 4.7" Colour Touch Screen
- · Electronic PLC control cabinet
- · Durable belt drive system

## **ADVANCED DIGITAL BACKSTOP**

- 7" Color Touch Screen
- · Direct Data Import via Ms Excel File
- · Label Printer with Job info
- · USB and LAN connectivity
- · Heavy Duty Precision Servo Motor
- · Fast Accurate Digital Positioning
- Electronic PLC control cabinet
- Durable belt drive system

Advanced Digital Backstop 7"

• Basic Digital Backstop 4.7"